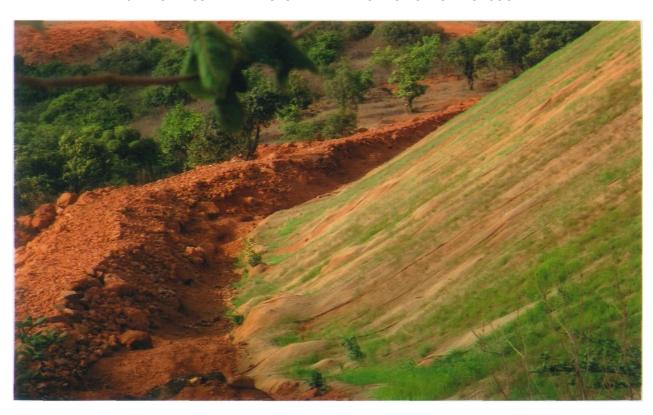

GRASS & WELL GROWN TREES ON DUMPING SLOPES AT GIRGAON BAUXITE MINE OF M/S BHARTESH CONSTRUCION COMPANY IN KOLHAPUR DISTRICT WHICH WAS COVERED BY GEO TEXTILE DURING THE YEAR 2013-14