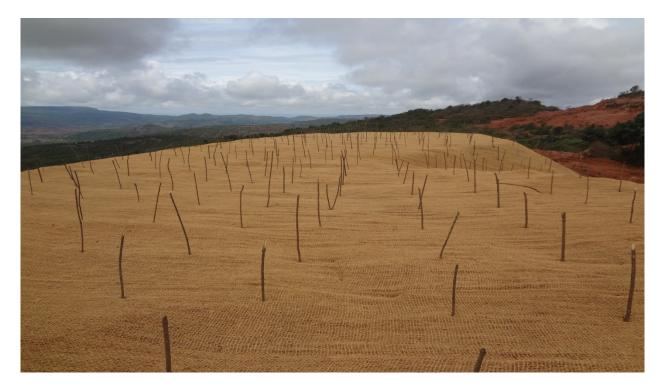

WASTE DUMP COVERED BY GEO TEXTILE DURING THE YEAR 2013-14

GROWTH OF GRASS ON GEO TEXTILE DURING THE YEAR 2013-14

DISTANCE VIEW OF GEO TEXTILE 2013-14

DISTANCE VIEW OF GEO TEXTILE 2013-14

GRASS & WELL GROWN TREES ON DUMPING SLOPES AT GIRGAON BAUXITE MINE WHICH WAS COVERED BY GEO TEXTILE DURING THE YEAR 2014-15