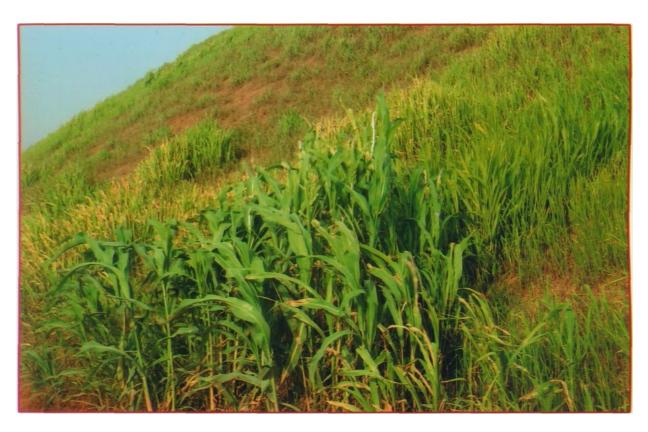

GRASS & WELL GROWN TREES ON DUMPING SLOPES AT GIRGAON BAUXITE MINE OF M/S BHARTESH CONSTRUCION COMPANY IN KOLHAPUR DISTRICT WHICH WAS COVERED BY GEO TEXTILE DURING THE YEAR 2013-14