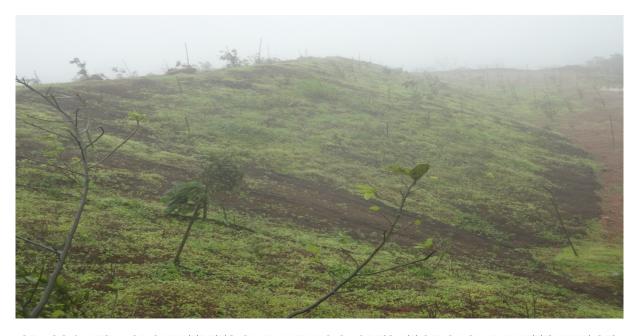

WASTE DUMP COVERED BY GEO TEXTILE DURING THE YEAR 2013-14

GROWTH OF GRASS ON GEO TEXTILE DURING THE YEAR 2013-14

DISTANCE VIEW OF GEO TEXTILE 2013-14

DISTANCE VIEW OF GEO TEXTILE 2013-14

GRASS & WELL GROWN TREES ON DUMPING SLOPES AT GIRGAON BAUXITE MINE WHICH WAS COVERED BY GEO TEXTILE DURING THE YEAR 2014-15

GRASS & WELL GROWN TREES ON DUMPING SLOPES AT GIRGAON BAUXITE MINE OF M/S BHARTESH CONSTRUCION COMPANY IN KOLHAPUR DISTRICT WHICH WAS COVERED BY GEO TEXTILE DURING THE YEAR 2013-14